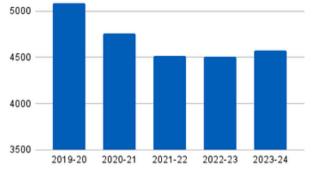

**Historical Enrollment** 

2023-24 **Fiscal Year** December 2023 First Interim

# Enrollment 4,573