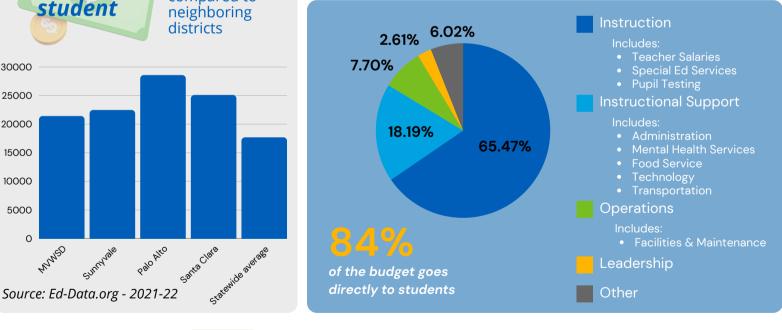

## \$21,419 per student 30000 25000

20000

15000

10000

5000

0

MNNSD

which is **less** money to spend per pupil compared to

### How is this money spent on the district?