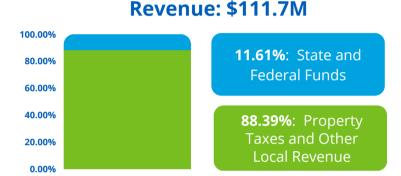

### How is our district funded?

MVWSD is a **basic aid**, or "communityfunded", district (most of its revenue comes from **local property taxes**).